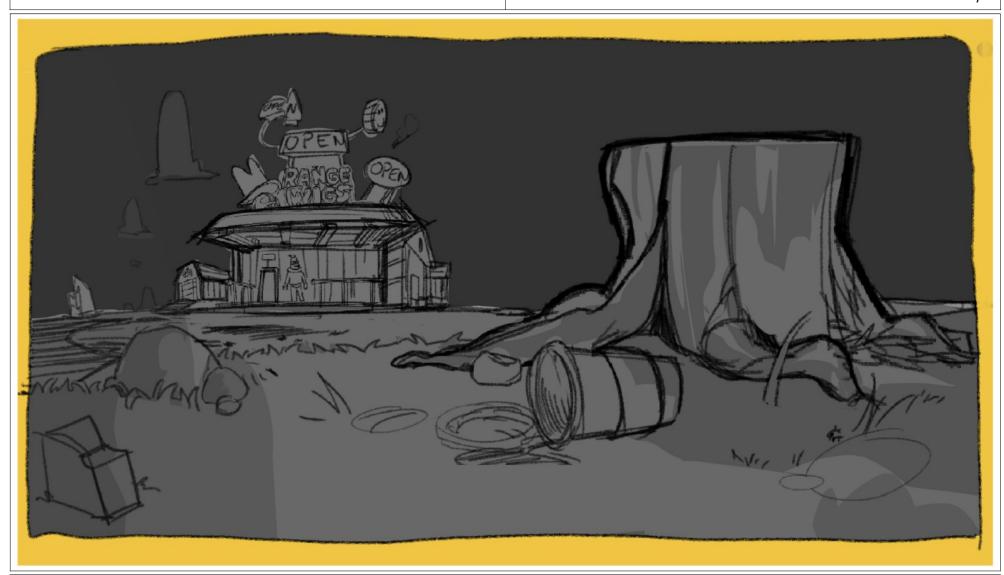

## Dialog

ij

Dialog

DANG-IT is that -

Dialog a stump

Dialog on muh- on my perfect

Scene Panel 4 / 4

Dialog FARM YARD Scene Panel 4 1 / 2