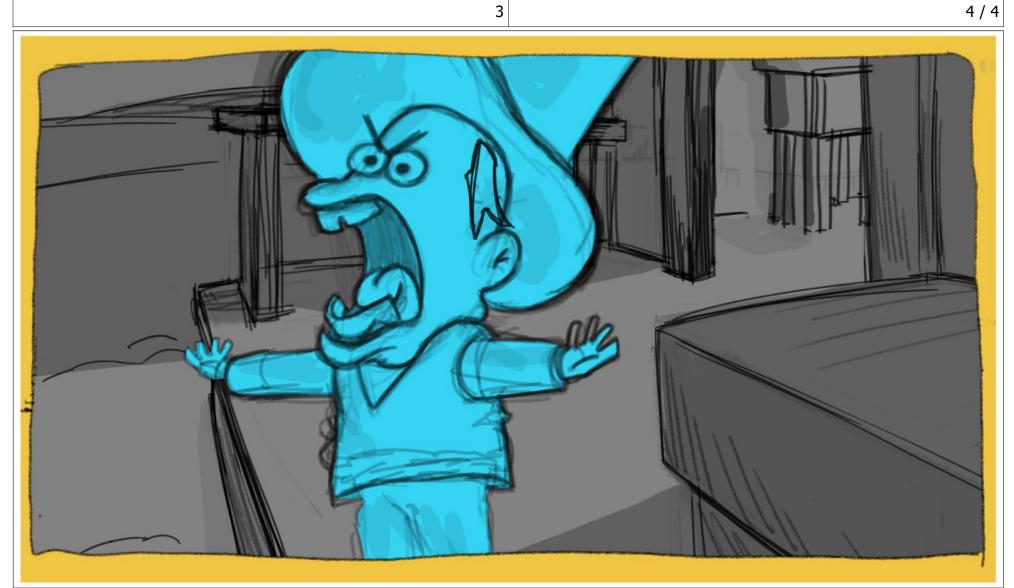

## Dialog

ij

Dialog

DANG-IT is that -

Dialog a stump

Dialog on muh- on my perfect

Scene Panel 4 / 4

Dialog FARM YARD Scene Panel 4 1 / 2

Dialog ARVIN!!! Scene Panel 2 / 2

Dialog ARVIN!!!

Dialog

Arvin : ye -yes?

Dialog
ARVIN look at that stump ruining my perfect yard

Dialog you gotta take care of that

Dialog as soon as possible

Scene Panel 5 / 8