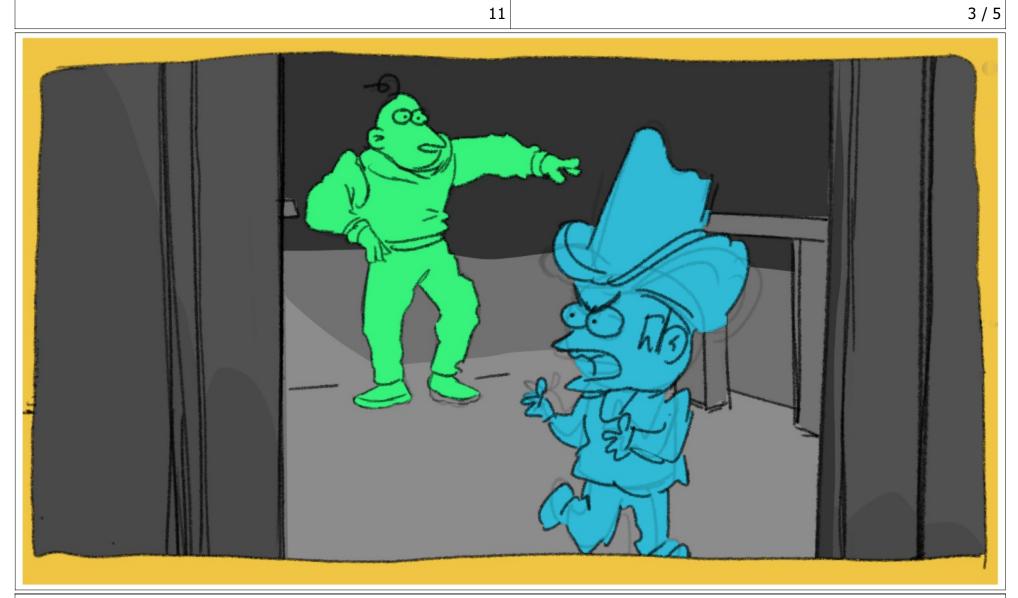

Dialog ARVIN!!! Scene Panel 2 / 2

Dialog ARVIN!!!

Dialog

Arvin : ye -yes?

Dialog
ARVIN look at that stump ruining my perfect yard

Dialog you gotta take care of that

Dialog as soon as possible

Scene Panel 5 / 8

Dialog and do it fast!

Dialog our reputation is on the line ARVIN

Dialog our - OUR

Dialog
OUR REPUTATION

Dialog oh ok uh r- roger that

Scene Panel 11 2 / 5

Dialog JUST DO IT

 Scene
 Panel